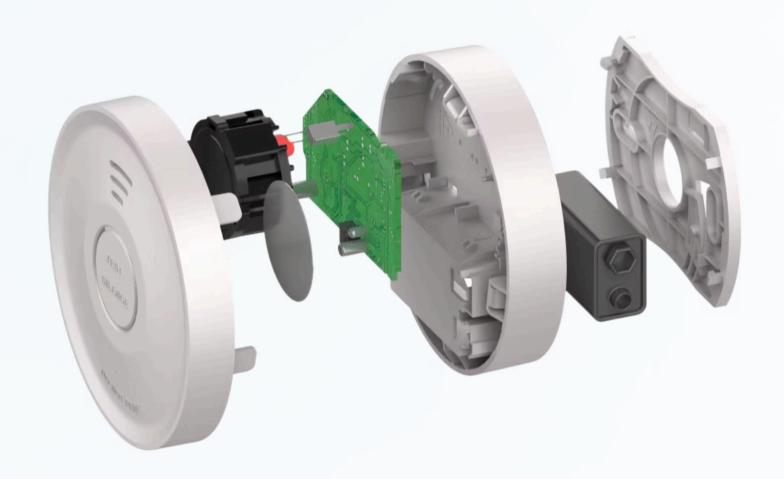

#### **Description**

This unit is a photoelectric 9V DC smoke alarm. The photoelectric technology, it is more sensitive in detecting slow smoldering fires which generate light smoke, little heat and may smolder for hours before bursting into flames. This smoke alarm does not contain radioactive materials.