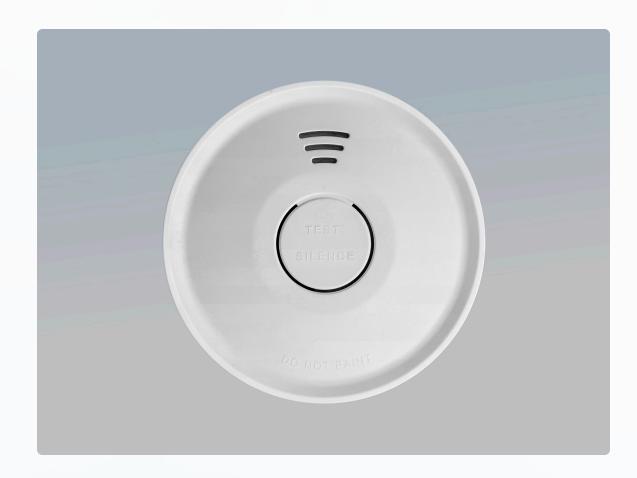

#### **Key Features**

- High performance optical sensor
- 9V replaceable battery
- Automatic dust-proof system
- Easy-install mounting plate design
- Large easy to use TEST/SILENCE button
- Alarm volume more than 85dB(A) @ 3 meters
- 10 Year guarantee
- Audible warnings signal both faults and low battery conditions

#### **Description**

This unit is a photoelectric 9V DC smoke alarm. The photoelectric technology, it is more sensitive in detecting slow smoldering fires which generate light smoke, little heat and may smolder for hours before bursting into flames. This smoke alarm does not contain radioactive materials.