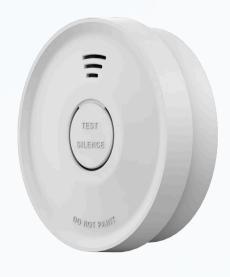

# **DH-101**

# **9V Battery Photoelectric Smoke Alarm**

#### **Key Features**

- High performance optical sensor
- 9V replaceable battery
- Automatic dust-proof system
- Easy-install mounting plate design
- Large easy to use TEST/SILENCE button
- Alarm volume more than 85dB(A) @ 3 meters
- 10 Year guarantee
- Audible warnings signal both faults and low battery conditions