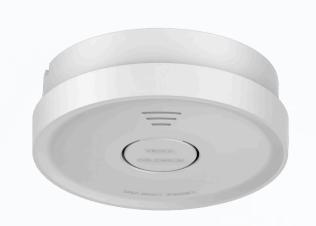

# **DH-101**

# **9V Battery Photoelectric Smoke Alarm**

#### **Key Features**

- High performance optical sensor
- 9V replaceable battery
- Automatic dust-proof system
- Easy-install mounting plate design
- Large easy to use TEST/SILENCE button
- Alarm volume more than 85dB(A) @ 3 meters
- 10 Year guarantee
- Audible warnings signal both faults and low battery conditions