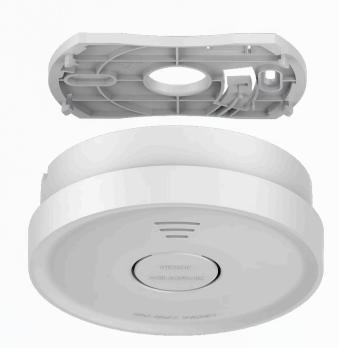

|

#### **Description**

This unit is a photoelectric 9V DC smoke alarm. The photoelectric technology, it is more sensitive in detecting slow smoldering fires which generate light smoke, little heat and may smolder for hours before bursting into flames. This smoke alarm does not contain radioactive materials.

Smoke alarm device should be installed in every room(except the bathroom and kitchen), finished attics and basement, making sure the people in the home will be able to hear and respond to the alarm sound. For minimum protection you should install an alarm on every level of the home particularly outside sleeping rooms, each alarm should be placed in the middle of the ceiling of each room to be protected.







### Installation

Ceiling Mount:



## **Dimensions**

98.6mm in diameter x 34.5mm depth



# Model







DH-101





Hangzhou Deheng Smart Electric Co.,Ltd

No.161 Baizhang RD, Luzhu town Fuyang, Hangzhou, Zhejiang, China

Email: admin@dhelectronic.com Tel: +86 13675868500