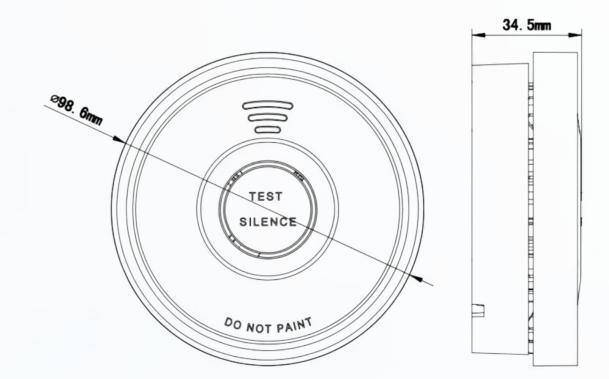

#### **Technical Specification**

| Power Source                | DC 9V battery (1-year Carbon Zinc battery/5-year Alkaline Battery) |
|-----------------------------|--------------------------------------------------------------------|
| Quiescent Current           | <15μΑ                                                              |
| Alarm Current               | <35mA                                                              |
| Alarm Volume                | >85dB(A) @3 meters                                                 |
| Silence Time                | Approx.10 minutes                                                  |
| Product Service Life        | >10 years                                                          |
| Operating Humidity Range    | <93% relative humidity (RH)                                        |
| Operating Temperature Range | 0°C to 40°C                                                        |
| Size                        | 98.6mm in diameter x 34.5mm depth                                  |
| Net Weight                  | 120g                                                               |
| Comply with Standard        | EN 14604:2005/AC:2008                                              |

## **Dimensions**

98.6mm in diameter x 34.5mm depth